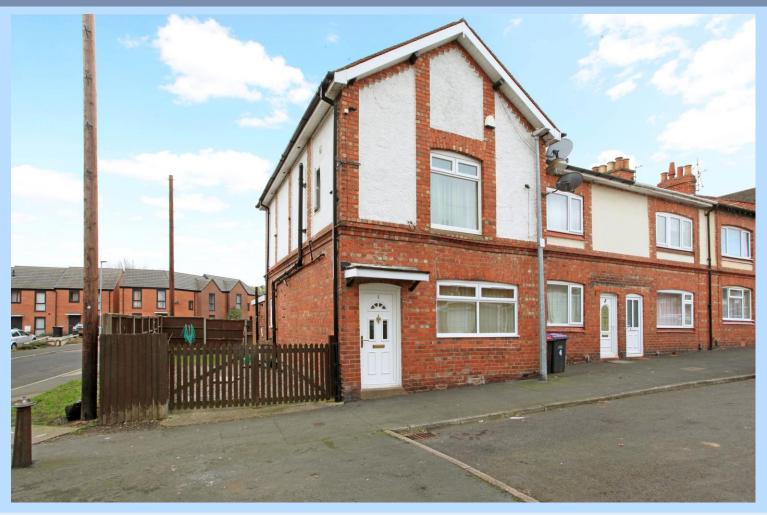

## 1 Manor Road, Hadley, Telford, Shropshire, TF1 5PN

Offers in Excess of £170,000

Spacious Three Bedroom Semi Detached Property with en-suite main bedroom, parking and enclosed garden Providing 80.4 sq meters (865.1 sq ft ) of living accommodation.

Within short walking distance to local amenities, school and shops, excellent access to local road networks and bus stops. The Hortonwood industrial estate is also a short drive away. Ground floor: Lounge, spacious kitchen / dining room and a ground floor bathroom,. First floor: Main bedroom of very good size with en-suite shower and two further good sized bedrooms, gas central heating and double glazing. Enclosed gravel parking area, leading to enclosed garden area. Being offered with No Upward Chain.