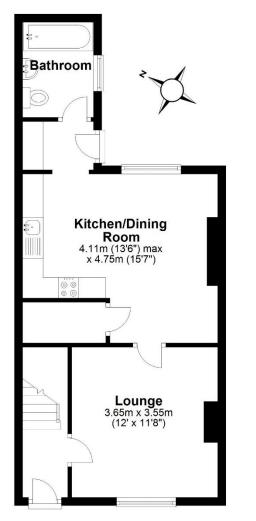

## Ground Floor

Approx. 43.7 sq. metres (470.0 sq. feet)

Total area: approx. 80.4 sq. metres (865.1 sq. feet)

| Tenure               | We are advised by the vendor that the property is Freehold                                                                                                                                                                                                                                            |
|----------------------|-------------------------------------------------------------------------------------------------------------------------------------------------------------------------------------------------------------------------------------------------------------------------------------------------------|
| Council Tax          | Band A                                                                                                                                                                                                                                                                                                |
| Fixtures & Fittings  | Where specifically mentioned in these sales particulars are included in the sale price.                                                                                                                                                                                                               |
| N.B                  | Please note, that any of the services, heating systems or any appliances at this property, have not been tested, therefore no warranty can be given or implied as to their working order.                                                                                                             |
| Viewing Arrangements | by appointment 24 HOURS A DAY 7 DAYS A WEEK, although office hours are limited to normal working hours<br>we are available by telephone to take enquiries, valuations and viewings at any time. If you do encounter an answer<br>phone please leave a message for a staff member to return your call. |