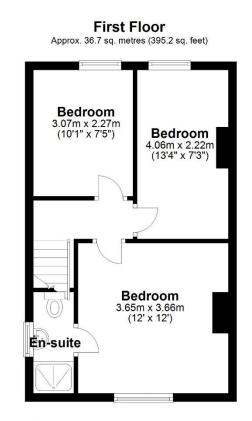

Within short walking distance to local amenities, school and shops, excellent access to local road networks and bus stops. The Hortonwood industrial estate is also a short drive away. Ground floor: Lounge, spacious kitchen / dining room and a ground floor bathroom,. First floor: Main bedroom of very good size with en-suite shower and two further good sized bedrooms, gas central heating and double glazing. Enclosed gravel parking area, leading to enclosed garden area. Being offered with No Upward Chain.